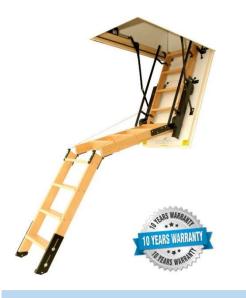

## SKYLITE SKYL/LRK ELECTRIC FOLDAWAY ATTIC STAIRS

With its unique design the Skylark comes in a compact unit with trapdoor and fixed frame, all of which are insulated and draft sealed. The stairs unit is also airtight when closed

The stairs are made from Beech hardwood, with a working load of 226kg. With a 10 year warranty, its built to last.

To operate just push the button on your remote control and watch these beautiful stairs open and unfold. No manual effort needed. The Skylark comes with one remote control handset, one hardwired switch in the attic and one hardwired switch on the underside of the cover of the Skylark.